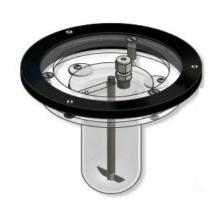

### "Easy-Centre" Vessel Location

- ensures that the vessels are perfectly centred very time
- vessel easy to remove and locate