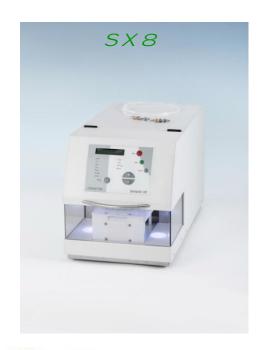

### The easyDISS TX8 is all you really need at a dissolution tester

- > Rugged and compact construction for maximum reliability
- Certificate of Compliance for USP and Ph.Eur.
- ➤ All relevant parts as standard with serial number and Certificate of Conformance optional with Certificate of Analysis
- > Easy to use and clean
- > standard with 8 positions
- ➤ Screw-in baskets/paddles allow method changes in seconds
- ➤ Individual clutches allow each shaft to be raised, lowered and engaged independent of the drive head
- "Easy-Centre" vessel centering system with safe locking and glass protection
- ➤ One piece PETG water bath with built- in drain tap: no leaks; easy to remove and clean
- > Full printed test report on completion of the run
- ➤ Various options and accessories available
- Connectivity to Sampilio X8 (administration via "Browser-Interface") *lockout spec*
- "easyDISS TX8cool" available for nano formulation cooling down to 5°C possible lockout spec