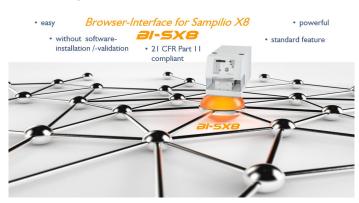

#### easy administration for 21 CFR compliance:

If the easyDISS is connected to the Sampilio X8, it is possible to

- administrate your easyDISS with the Browser-Interface for the Sampilio easily via your (Internet-) Browser without any further software-installation and software-validation, to
- administrate easily methods, reports incl. electronic signature,
- administrate user permissions by individual user roles,
- audittrail review,
- data backup,
- parent-child-coupling,
- etc.