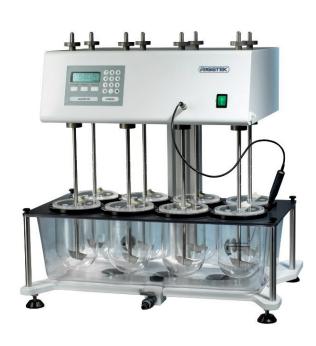

# RESTEK Dissolution Test Systems

### The easyDISS TX8 is all you really need at a dissolution tester

- > Rugged and compact construction for maximum reliability
- Certificate of Compliance for USP and Ph.Eur.
- ➤ All relevant parts as standard with serial number and Certificate of Conformance optional with Certificate of Analysis
- > Easy to use and clean
- > standard with 8 positions
- ➤ Screw-in baskets/paddles allow method changes in seconds
- ➤ Individual clutches allow each shaft to be raised, lowered and engaged independent of the drive head
- "Easy-Centre" vessel centering system with safe locking and glass protection
- ➤ One piece PETG water bath with built- in drain tap: no leaks; easy to remove and clean
- > Full printed test report on completion of the run
- ➤ Various options and accessories available
- Connectivity to Sampilio X8 (administration via "Browser-Interface") *lockout spec*
- "easyDISS TX8cool" available for nano formulation cooling down to 5°C possible lockout spec