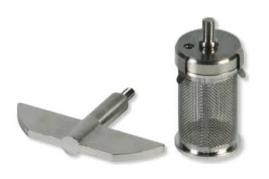

### Interchangeable Baskets/Paddles

- for method changes in seconds
- laser numbered and certificated (CoC) as standard

## Teflon coated baskets and paddles

➤ for aggressive media