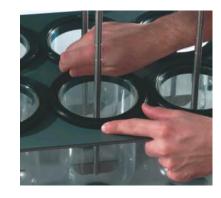

### "Easy-Centre" Vessel Location

- ensures that the vessels are perfectly centred very time
- vessel easy to remove and locate