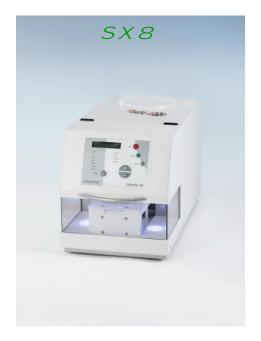

#### easy administration for 21 CFR compliance:

If the easyDISS is connected to the Sampilio X8, it is possible to

- administrate your easyDISS with the Browser-Interface for the Sampilio easily via your (Internet-) Browser without any further software-installation and software-validation, to
- administrate easily methods, reports incl. electronic signature,
- administrate user permissions by individual user roles,
- audittrail review,
- data backup,
- parent-child-coupling,
- etc.

### BI-DPX Administration / Data Management BI-SX8

Media Preparation

Dissolution Test

DissolutionAutosampling