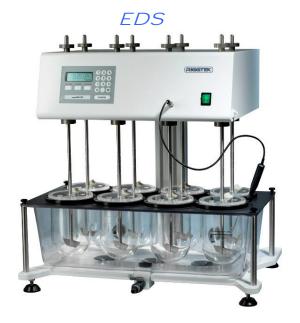

### The easyDISS TX8 is all you really need at a dissolution tester

- > Rugged and compact construction for maximum reliability
- Certificate of Compliance for USP and Ph.Eur.
- ➤ All relevant parts as standard with serial number and Certificate of Conformance optional with Certificate of Analysis
- > Easy to use and clean
- > standard with 8 positions
- ➤ Screw-in baskets/paddles allow method changes in seconds
- ➤ Individual clutches allow each shaft to be raised, lowered and engaged independent of the drive head
- "Easy-Centre" vessel centering system with safe locking and glass protection
- ➤ One piece PETG water bath with built- in drain tap: no leaks; easy to remove and clean
- > Full printed test report on completion of the run
- ➤ Various options and accessories available
- Connectivity to Sampilio X8 (administration via "Browser-Interface") *lockout spec*
- "easyDISS TX8cool" available for nano formulation cooling down to 5°C possible lockout spec

### Interchangeable Baskets/Paddles

- for method changes in seconds
- laser numbered and certificated (CoC) as standard

### "Easy-Centre" Vessel Location

- ensures that the vessels are perfectly centred very time
- vessel easy to remove and locate

### one piece wather bath

- > easy to remove and clean with:
  - ➤ built in drain drop
  - > round edges
  - > no leaks