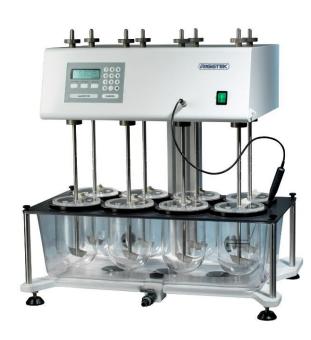

### The easyDISS TX8 is all you really need at a dissolution tester

- > Rugged and compact construction for maximum reliability
- Certificate of Compliance for USP and Ph.Eur.
- ➤ All relevant parts as standard with serial number and Certificate of Conformance optional with Certificate of Analysis
- > Easy to use and clean
- > standard with 8 positions
- ➤ Screw-in baskets/paddles allow method changes in seconds
- ➤ Individual clutches allow each shaft to be raised, lowered and engaged independent of the drive head
- "Easy-Centre" vessel centering system with safe locking and glass protection
- ➤ One piece PETG water bath with built- in drain tap: no leaks; easy to remove and clean
- > Full printed test report on completion of the run
- ➤ Various options and accessories available
- Connectivity to Sampilio X8 (administration via "Browser-Interface") *lockout spec*
- "easyDISS TX8cool" available for nano formulation cooling down to 5°C possible lockout spec

### Interchangeable Baskets/Paddles

- for method changes in seconds
- laser numbered and certificated (CoC) as standard

### "Easy-Centre" Vessel Location

- ensures that the vessels are perfectly centred very time
- vessel easy to remove and locate

### one piece wather bath

- > easy to remove and clean with:
  - ➤ built in drain drop
  - > round edges
  - > no leaks