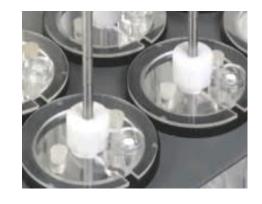

### "Easy-Centre" Vessel Location

- ensures that the vessels are perfectly centred very time
- vessel easy to remove and locate