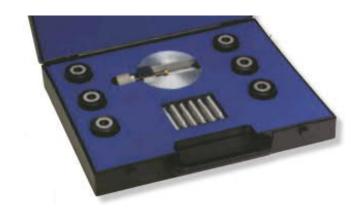

paddle over disk➤ different variants available

Automatic Tablet Drop➤ for simultaneous drop of dosage forms at all vessels

**Intrinsic Kit** 

- > easy to remove and clean with:
  - ➤ built in drain drop
  - > round edges
  - > no leaks