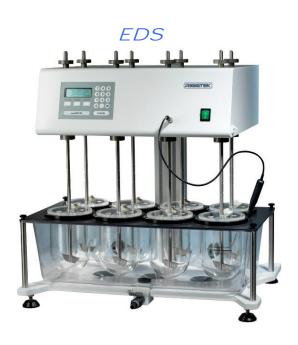

### The easyDISS TX8 is all you really need at a dissolution tester

- > Rugged and compact construction for maximum reliability
- Certificate of Compliance for USP and Ph.Eur.
- ➤ All relevant parts as standard with serial number and Certificate of Conformance optional with Certificate of Analysis
- > Easy to use and clean
- > standard with 8 positions
- ➤ Screw-in baskets/paddles allow method changes in seconds
- ➤ Individual clutches allow each shaft to be raised, lowered and engaged independent of the drive head
- "Easy-Centre" vessel centering system with safe locking and glass protection
- ➤ One piece PETG water bath with built- in drain tap: no leaks; easy to remove and clean
- > Full printed test report on completion of the run
- ➤ Various options and accessories available
- Connectivity to Sampilio X8 (administration via "Browser-Interface") *lockout spec*
- "easyDISS TX8cool" available for nano formulation cooling down to 5°C possible lockout spec

### Interchangeable Baskets/Paddles

- for method changes in seconds
- laser numbered and certificated (CoC) as standard

### "Easy-Centre" Vessel Location

- ensures that the vessels are perfectly centred very time
- vessel easy to remove and locate

### one piece wather bath

- > easy to remove and clean with:
  - ➤ built in drain drop
  - > round edges
  - > no leaks