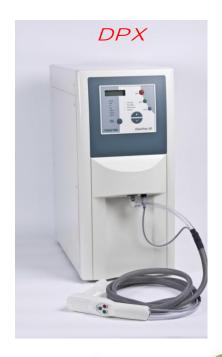

#### easy administration for 21 CFR compliance:

If the easyDISS is connected to the Sampilio X8, it is possible to

- administrate your easyDISS with the Browser-Interface for the Sampilio easily via your (Internet-) Browser without any further software-installation and software-validation, to
- administrate easily methods, reports incl. electronic signature,
- administrate user permissions by individual user roles,
- audittrail review,
- data backup,
- parent-child-coupling,
- etc.

### BI-DPX Administration / Data Management BI-SX8

Media Preparation

Dissolution Test

DissolutionAutosampling