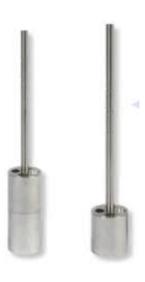

#### Small Volume Conversion Kit

➤ for special dosage forms with lower concentrations

**Immersion Cell** 

➤ for testing semisolids

> for calibration issues