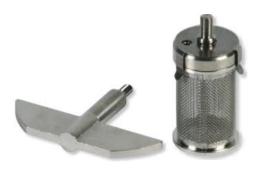

### Interchangeable Baskets/Paddles

- for method changes in seconds
- laser numbered and certificated (CoC) as standard

## Teflon coated baskets and paddles

➤ for aggressive media